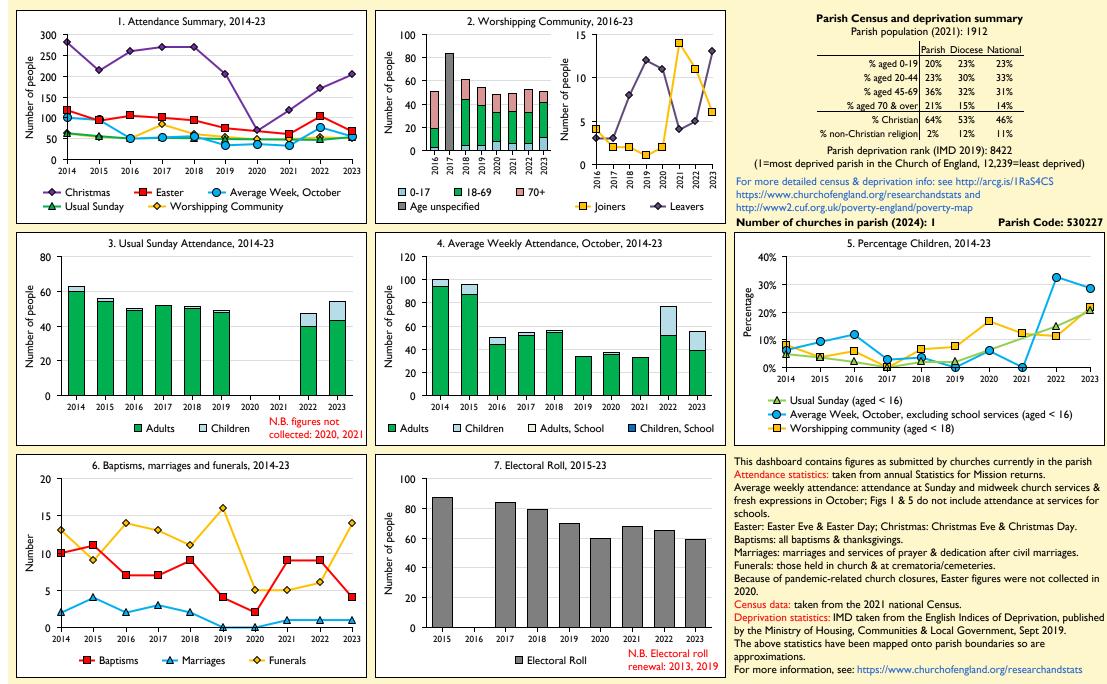

## SfM Dashboard for the Parish of Stalmine St James in the deanery of GARSTANG

Variations in attendance from year to year may be the result of changes in the number of churches that submitted returns, or changes in parish/benefice structure. Number of churches included in returns: 2014 1;2015 1;2016 1;2017 1;2018 1;2019 1;2020 1;2021 1;2022 1;2023 1.